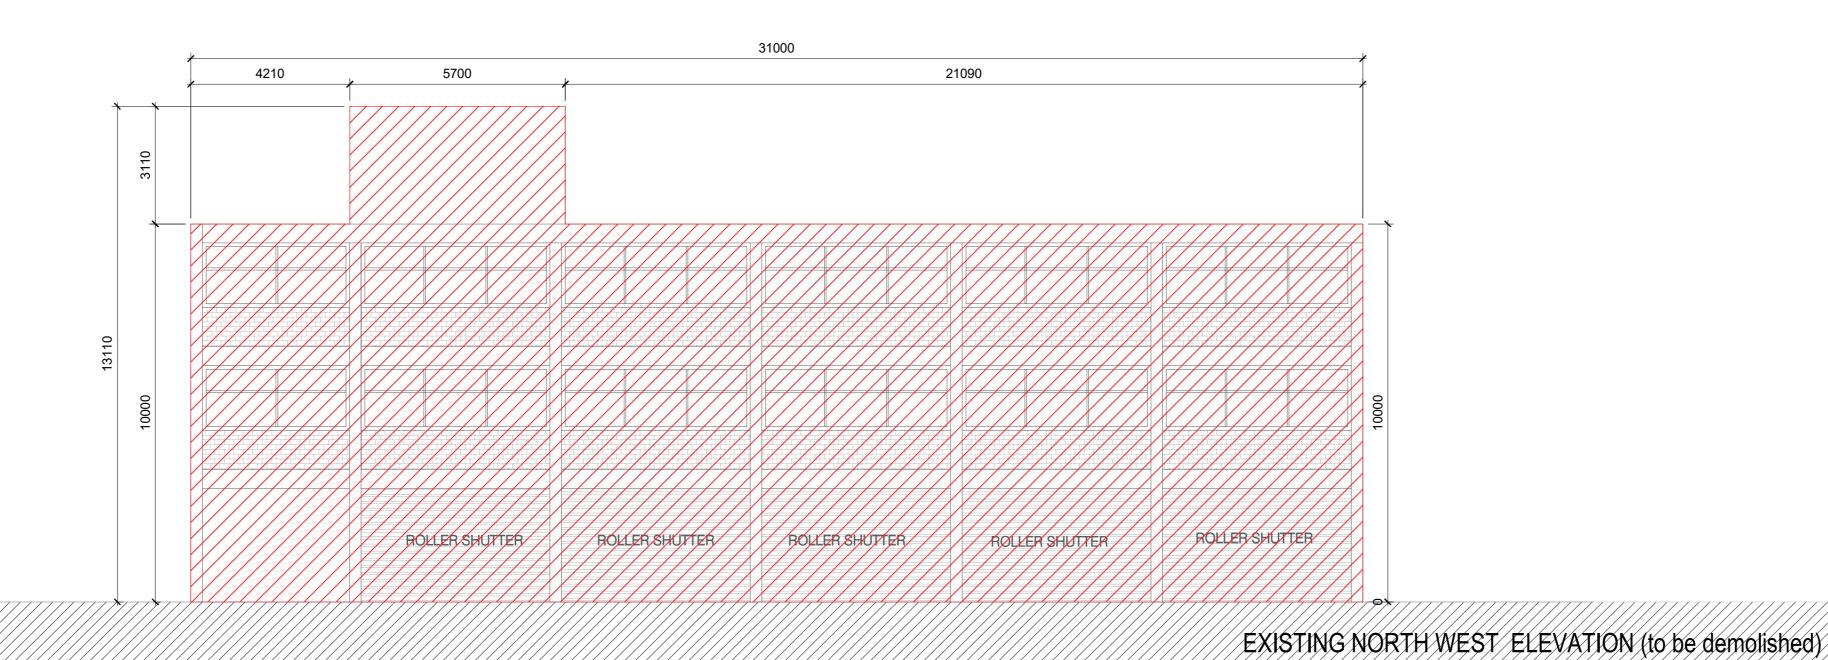

EXISTING SOUTH EAST ELEVATION (to be demolished)

EXISTING NORTH EAST ELEVATION (to be demolished)

The copyright of this drawing is vested with C+W O'Brien Ltd and must not be copied or reproduced without the consent of the company. Figured dimensions only to be taken from this drawing. DO NOT SCALE. All contractors must visit the site and be responsible for checking all setting out dimensions and notifying the architect of any discrepancies prior to any manufacture or construction work. NOTES: