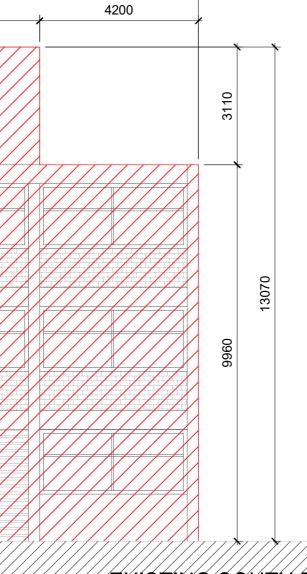

EXISTING SOUTH EAST ELEVATION (to be demolished)

EXISTING NORTH EAST ELEVATION (to be demolished)

The copyright of this drawing is vested with C+W O'Brien Ltd and must not be copied or reproduced without the consent of the company. Figured dimensions only to be taken from this drawing. DO NOT SCALE. All contractors must visit the site and be responsible for checking all setting out dimensions and notifying the architect of any discrepancies prior to any manufacture or construction work. NOTES: